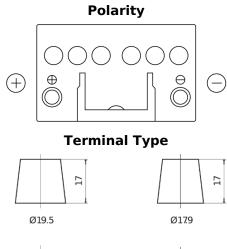

## Plus CB451

| Part number                    | CB451         |
|--------------------------------|---------------|
| Technology                     | Flooded       |
| EAN/GTIN                       | 3661024014489 |
| Voltage                        | 12 V          |
| Capacity                       | 45.0 Ah       |
| CCA                            | 330 A         |
| Length                         | 220 mm        |
| Width                          | 135 mm        |
| Height                         | 225 mm        |
| Box size                       | E02           |
| Polarity                       | ETN 1         |
| Terminal Type                  | EN taper post |
| Hold Down                      | B1            |
| Weights (subject of variation) | 12.50 kg      |