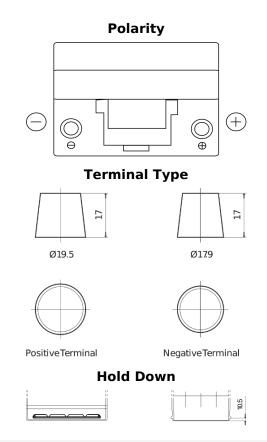

## **Standard SC904**

| Part number                    | SC904         |
|--------------------------------|---------------|
| Technology                     | Flooded       |
| EAN/GTIN                       | 3661024064750 |
| Voltage                        | 12 V          |
| Capacity                       | 90.0 Ah       |
| CCA                            | 680 A         |
| Length                         | 306 mm        |
| Width                          | 173 mm        |
| Height                         | 222 mm        |
| Box size                       | D31           |
| Polarity                       | ETN 0         |
| Terminal Type                  | EN taper post |
| Hold Down                      | Korean B1     |
| Weights (subject of variation) | 19.90 kg      |