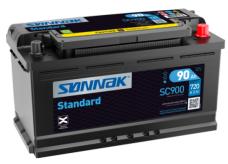

## Standard SC900

| Part number                    | SC900         |
|--------------------------------|---------------|
| Technology                     | Flooded       |
| EAN/GTIN                       | 3661024064835 |
| Voltage                        | 12 V          |
| Capacity                       | 90.0 Ah       |
| CCA                            | 720 A         |
| Length                         | 353 mm        |
| Width                          | 175 mm        |
| Height                         | 190 mm        |
| Box size                       | L05           |
| Polarity                       | ETN 0         |
| Terminal Type                  | EN taper post |
| Hold Down                      | B13           |
| Weights (subject of variation) | 20.50 kg      |