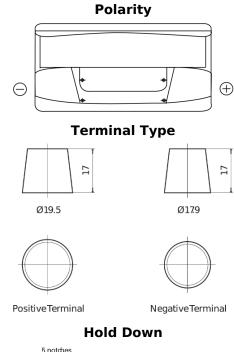

## Standard SC900

| Part number                    | SC900         |
|--------------------------------|---------------|
| Technology                     | Flooded       |
| EAN/GTIN                       | 3661024064835 |
| Voltage                        | 12 V          |
| Capacity                       | 90.0 Ah       |
| CCA                            | 720 A         |
| Length                         | 353 mm        |
| Width                          | 175 mm        |
| Height                         | 190 mm        |
| Box size                       | L05           |
| Polarity                       | ETN 0         |
| Terminal Type                  | EN taper post |
| Hold Down                      | B13           |
| Weights (subject of variation) | 20.50 kg      |