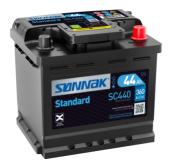

## Standard SC440

| Part number                    | SC440         | Polarity                            |  |
|--------------------------------|---------------|-------------------------------------|--|
| Technology                     | Flooded       |                                     |  |
| EAN/GTIN                       | 3661024064781 |                                     |  |
| Voltage                        | 12 V          |                                     |  |
| Capacity                       | 44.0 Ah       |                                     |  |
| CCA                            | 360 A         |                                     |  |
| Length                         | 207 mm        |                                     |  |
| Width                          | 175 mm        |                                     |  |
| Height                         | 190 mm        | Terminal Type                       |  |
| Box size                       | L01           |                                     |  |
| Polarity                       | ETN 0         |                                     |  |
| Terminal Type                  | EN taper post | Ø19.5 Ø179                          |  |
| Hold Down                      | B13           |                                     |  |
| Weights (subject of variation) | 11.10 kg      |                                     |  |
|                                |               |                                     |  |
|                                |               | Positive Terminal Negative Terminal |  |
|                                |               | Hold Down                           |  |
|                                |               | 5 notches                           |  |