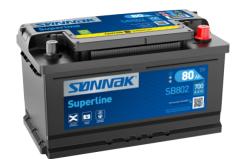

## **Superline SB802**

| Part number                    | SB802         |
|--------------------------------|---------------|
| Technology                     | Flooded       |
| EAN/GTIN                       | 3661024064651 |
| Voltage                        | 12 V          |
| Capacity                       | 80.0 Ah       |
| CCA                            | 700 A         |
| Length                         | 315 mm        |
| Width                          | 175 mm        |
| Height                         | 175 mm        |
| Box size                       | LB4           |
| Polarity                       | ETN 0         |
| Terminal Type                  | EN taper post |
| Hold Down                      | B13           |
| Weights (subject of variation) | 17.80 kg      |
|                                |               |