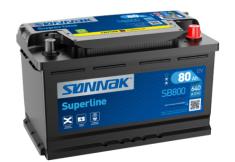

## **Superline SB800**

| Part number                    | SB800         |
|--------------------------------|---------------|
| Technology                     | Flooded       |
| EAN/GTIN                       | 3661024066242 |
| Voltage                        | 12 V          |
| Capacity                       | 80.0 Ah       |
| CCA                            | 640 A         |
| Length                         | 315 mm        |
| Width                          | 175 mm        |
| Height                         | 190 mm        |
| Box size                       | L04           |
| Polarity                       | ETN 0         |
| Terminal Type                  | EN taper post |
| Hold Down                      | B13           |
| Weights (subject of variation) | 19.00 kg      |
|                                |               |