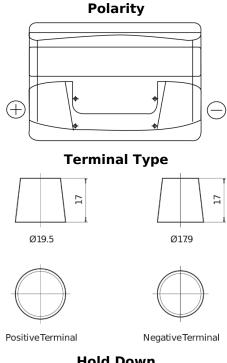

## **Superline SB741**

| Part number                    | SB741         |
|--------------------------------|---------------|
| Technology                     | Flooded       |
| EAN/GTIN                       | 3661024064569 |
| Voltage                        | 12 V          |
| Capacity                       | 74.0 Ah       |
| CCA                            | 680 A         |
| Length                         | 278 mm        |
| Width                          | 175 mm        |
| Height                         | 190 mm        |
| Box size                       | L03           |
| Polarity                       | ETN 1         |
| Terminal Type                  | EN taper post |
| Hold Down                      | B13           |
| Weights (subject of variation) | 16.60 kg      |

## **Hold Down**

Design, features and specifications are subject to change without notice. We disclaim any representation or warranty, express or implied, concerning the data or recommendations, and in no event shall be liable for any loss or damage claimed to have arisen as a result. Some products may not be available in your local market.