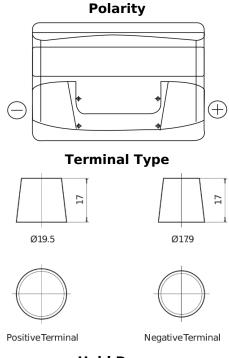

## **Superline SB740**

| Part number                    | SB740         |
|--------------------------------|---------------|
| Technology                     | Flooded       |
| EAN/GTIN                       | 3661024064552 |
| Voltage                        | 12 V          |
| Capacity                       | 74.0 Ah       |
| CCA                            | 680 A         |
| Length                         | 278 mm        |
| Width                          | 175 mm        |
| Height                         | 190 mm        |
| Box size                       | L03           |
| Polarity                       | ETN 0         |
| Terminal Type                  | EN taper post |
| Hold Down                      | B13           |
| Weights (subject of variation) | 16.60 kg      |

## **Hold Down**

Design, features and specifications are subject to change without notice. We disclaim any representation or warranty, express or implied, concerning the data or recommendations, and in no event shall be liable for any loss or damage claimed to have arisen as a result. Some products may not be available in your local market.