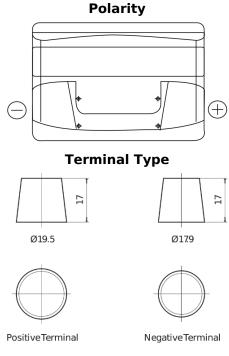

## **Superline SB712**

| Part number                    | SB712         |
|--------------------------------|---------------|
| Technology                     | Flooded       |
| EAN/GTIN                       | 3661024064644 |
| Voltage                        | 12 V          |
| Capacity                       | 71.0 Ah       |
| CCA                            | 670 A         |
| Length                         | 278 mm        |
| Width                          | 175 mm        |
| Height                         | 175 mm        |
| Box size                       | LB3           |
| Polarity                       | ETN 0         |
| Terminal Type                  | EN taper post |
| Hold Down                      | B13           |
| Weights (subject of variation) | 15.30 kg      |