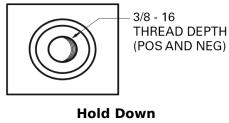

## **Superline SB708**

| Part number         | SB708           |
|---------------------|-----------------|
| Technology          | Flooded         |
| EAN/GTIN            | 3661024066563   |
| Voltage             | 12 V            |
| Capacity            | 70.0 Ah         |
| CCA                 | 740 A           |
| Length              | 260 mm          |
| Width               | 180 mm          |
| Height              | 186 mm          |
| Box size            | G78             |
| Polarity            | ETN 1           |
| Terminal Type       | SAE S 3/8" side |
|                     | Terminal        |
| Hold Down           | B7              |
| Weights (subject of | 16.70 kg        |
| variation)          |                 |