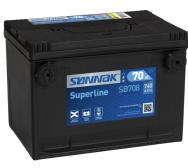

## **Superline SB708**

| Part number         | SB708           |
|---------------------|-----------------|
| Technology          | Flooded         |
| EAN/GTIN            | 3661024066563   |
| Voltage             | 12 V            |
| Capacity            | 70.0 Ah         |
| CCA                 | 740 A           |
| Length              | 260 mm          |
| Width               | 180 mm          |
| Height              | 186 mm          |
| Box size            | G78             |
| Polarity            | ETN 1           |
| Terminal Type       | SAE S 3/8" side |
|                     | Terminal        |
| Hold Down           | B7              |
| Weights (subject of | 16.70 kg        |
| variation)          |                 |