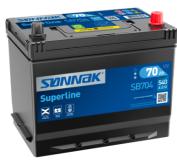

## **Superline SB704**

| Part number                    | SB704         |
|--------------------------------|---------------|
| Technology                     | Flooded       |
| EAN/GTIN                       | 3661024064439 |
| Voltage                        | 12 V          |
| Capacity                       | 70.0 Ah       |
| CCA                            | 540 A         |
| Length                         | 270 mm        |
| Width                          | 173 mm        |
| Height                         | 222 mm        |
| Box size                       | D26           |
| Polarity                       | ETN 0         |
| Terminal Type                  | EN taper post |
| Hold Down                      | Korean B1+B6  |
| Weights (subject of variation) | 16.10 kg      |