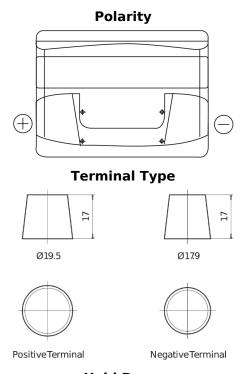

## **Superline SB621**

| Part number                    | SB621         |
|--------------------------------|---------------|
| Technology                     | Flooded       |
| EAN/GTIN                       | 3661024064545 |
| Voltage                        | 12 V          |
| Capacity                       | 62.0 Ah       |
| CCA                            | 540 A         |
| Length                         | 242 mm        |
| Width                          | 175 mm        |
| Height                         | 190 mm        |
| Box size                       | L02           |
| Polarity                       | ETN 1         |
| Terminal Type                  | EN taper post |
| Hold Down                      | B13           |
| Weights (subject of variation) | 14.20 kg      |