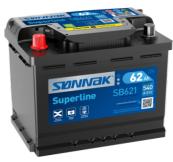

## **Superline SB621**

| Part number                    | SB621         |
|--------------------------------|---------------|
| Technology                     | Flooded       |
| EAN/GTIN                       | 3661024064545 |
| Voltage                        | 12 V          |
| Capacity                       | 62.0 Ah       |
| CCA                            | 540 A         |
| Length                         | 242 mm        |
| Width                          | 175 mm        |
| Height                         | 190 mm        |
| Box size                       | L02           |
| Polarity                       | ETN 1         |
| Terminal Type                  | EN taper post |
| Hold Down                      | B13           |
| Weights (subject of variation) | 14.20 kg      |