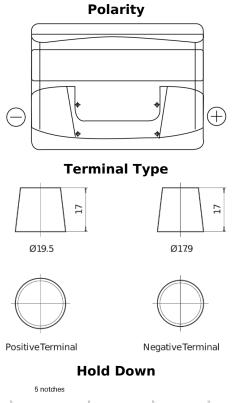

## Plus CB442

| Part number                    | CB442         |
|--------------------------------|---------------|
| Technology                     | Flooded       |
| EAN/GTIN                       | 3661024014601 |
| Voltage                        | 12 V          |
| Capacity                       | 44.0 Ah       |
| CCA                            | 420 A         |
| Length                         | 207 mm        |
| Width                          | 175 mm        |
| Height                         | 175 mm        |
| Box size                       | LB1           |
| Polarity                       | ETN 0         |
| Terminal Type                  | EN taper post |
| Hold Down                      | B13           |
| Weights (subject of variation) | 10.60 kg      |