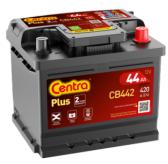

## Plus CB442

| Part number                    | CB442         |
|--------------------------------|---------------|
| Technology                     | Flooded       |
| EAN/GTIN                       | 3661024014601 |
| Voltage                        | 12 V          |
| Capacity                       | 44.0 Ah       |
| CCA                            | 420 A         |
| Length                         | 207 mm        |
| Width                          | 175 mm        |
| Height                         | 175 mm        |
| Box size                       | LB1           |
| Polarity                       | ETN 0         |
| Terminal Type                  | EN taper post |
| Hold Down                      | B13           |
| Weights (subject of variation) | 10.60 kg      |