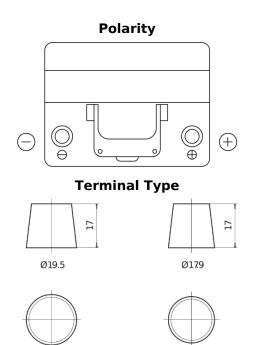

## **Superline SB604**

| Part number                    | SB604         |
|--------------------------------|---------------|
| Technology                     | Flooded       |
| EAN/GTIN                       | 3661024064415 |
| Voltage                        | 12 V          |
| Capacity                       | 60.0 Ah       |
| CCA                            | 480 A         |
| Length                         | 230 mm        |
| Width                          | 173 mm        |
| Height                         | 222 mm        |
| Box size                       | D23           |
| Polarity                       | ETN 0         |
| Terminal Type                  | EN taper post |
| Hold Down                      | Korean B1     |
| Weights (subject of variation) | 14.60 kg      |

PositiveTerminal

Hold Down

Design, features and specifications are subject to change without notice. We disclaim any representation or warranty, express or implied, concerning the data or recommendations, and in no event shall be liable for any loss or damage claimed to have arisen as a result. Some products may not be available in your local market.