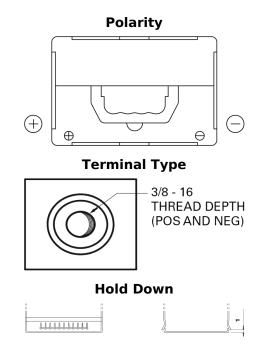

## **Superline SB558**

| Part number                    | SB558                       |
|--------------------------------|-----------------------------|
| Technology                     | Flooded                     |
| EAN/GTIN                       | 3661024066556               |
| Voltage                        | 12 V                        |
| Capacity                       | 55.0 Ah                     |
| CCA                            | 620 A                       |
| Length                         | 230 mm                      |
| Width                          | 180 mm                      |
| Height                         | 186 mm                      |
| Box size                       | G75                         |
| Polarity                       | ETN 1                       |
| Terminal Type                  | SAE S 3/8" side<br>Terminal |
| Hold Down                      | B7                          |
| Weights (subject of variation) | 14.20 kg                    |