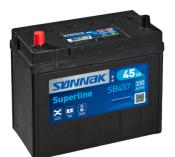

## **Superline SB457**

| Part number         | SB457          | Polarity                            |
|---------------------|----------------|-------------------------------------|
| Technology          | Flooded        |                                     |
| EAN/GTIN            | 3661024066365  |                                     |
| Voltage             | 12 V           |                                     |
| Capacity            | 45.0 Ah        |                                     |
| CCA                 | 330 A          | (+)                                 |
| Length              | 237 mm         | Terminal Type                       |
| Width               | 127 mm         |                                     |
| Height              | 227 mm         | 18.5   18.5   18.5                  |
| Box size            | B24            | Ø14.5 Ø12.8                         |
| Polarity            | ETN 1          | 0.310                               |
| Terminal Type       | JIS taper post |                                     |
| Hold Down           | B0             |                                     |
| Weights (subject of | 11.40 kg       |                                     |
| variation)          |                | Positive Terminal Negative Terminal |
|                     |                | Hold Down                           |
|                     |                |                                     |