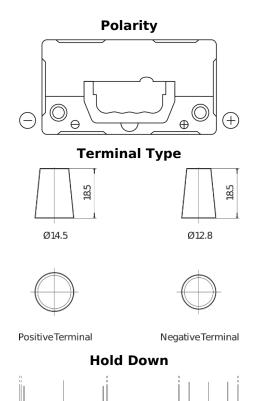

## **Superline SB456**

| Part number                    | SB456          |
|--------------------------------|----------------|
| Technology                     | Flooded        |
| EAN/GTIN                       | 3661024064354  |
| Voltage                        | 12 V           |
| Capacity                       | 45.0 Ah        |
| CCA                            | 330 A          |
| Length                         | 237 mm         |
| Width                          | 127 mm         |
| Height                         | 227 mm         |
| Box size                       | B24            |
| Polarity                       | ETN 0          |
| Terminal Type                  | JIS taper post |
| Hold Down                      | В0             |
| Weights (subject of variation) | 11.40 kg       |