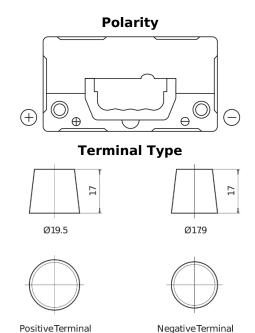

## **Superline SB455**

| Part number                    | SB455         |
|--------------------------------|---------------|
| Technology                     | Flooded       |
| EAN/GTIN                       | 3661024064385 |
| Voltage                        | 12 V          |
| Capacity                       | 45.0 Ah       |
| CCA                            | 330 A         |
| Length                         | 237 mm        |
| Width                          | 127 mm        |
| Height                         | 227 mm        |
| Box size                       | B24           |
| Polarity                       | ETN 1         |
| Terminal Type                  | EN taper post |
| Hold Down                      | В0            |
| Weights (subject of variation) | 11.40 kg      |