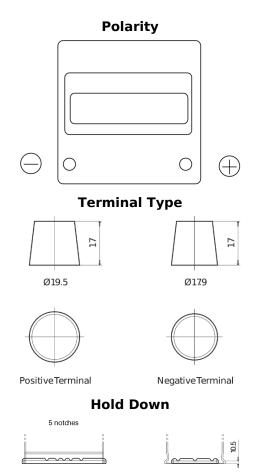

## Plus CB440

| Part number                    | CB440         |
|--------------------------------|---------------|
| Technology                     | Flooded       |
| EAN/GTIN                       | 3661024014502 |
| Voltage                        | 12 V          |
| Capacity                       | 44.0 Ah       |
| CCA                            | 400 A         |
| Length                         | 175 mm        |
| Width                          | 175 mm        |
| Height                         | 190 mm        |
| Box size                       | L00           |
| Polarity                       | ETN 0         |
| Terminal Type                  | EN taper post |
| Hold Down                      | B13           |
| Weights (subject of variation) | 10.70 kg      |