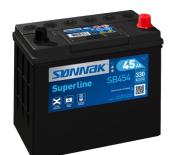

## **Superline SB454**

| Part number         | SB454         | Polarity                            |
|---------------------|---------------|-------------------------------------|
| Technology          | Flooded       |                                     |
| EAN/GTIN            | 3661024064378 |                                     |
| Voltage             | 12 V          |                                     |
| Capacity            | 45.0 Ah       |                                     |
| CCA                 | 330 A         |                                     |
| Length              | 237 mm        | Terminal Type                       |
| Width               | 127 mm        |                                     |
| Height              | 227 mm        |                                     |
| Box size            | B24           | Ø19.5 Ø179                          |
| Polarity            | ETN 0         |                                     |
| Terminal Type       | EN taper post |                                     |
| Hold Down           | B0            |                                     |
| Weights (subject of | 11.40 kg      |                                     |
| variation)          |               | Positive Terminal Negative Terminal |
|                     |               | Hold Down                           |
|                     |               |                                     |