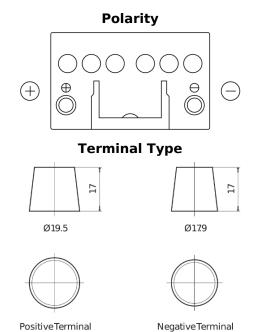

## **Superline SB451**

| Part number                    | SB451         |
|--------------------------------|---------------|
| Technology                     | Flooded       |
| EAN/GTIN                       | 3661024064484 |
| Voltage                        | 12 V          |
| Capacity                       | 45.0 Ah       |
| CCA                            | 330 A         |
| Length                         | 220 mm        |
| Width                          | 135 mm        |
| Height                         | 225 mm        |
| Box size                       | E02           |
| Polarity                       | ETN 1         |
| Terminal Type                  | EN taper post |
| Hold Down                      | B1            |
| Weights (subject of variation) | 12.50 kg      |