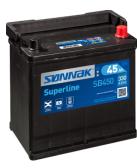

## **Superline SB450**

| Part number                    | SB450         |
|--------------------------------|---------------|
| Technology                     | Flooded       |
| EAN/GTIN                       | 3661024064491 |
| Voltage                        | 12 V          |
| Capacity                       | 45.0 Ah       |
| CCA                            | 330 A         |
| Length                         | 220 mm        |
| Width                          | 135 mm        |
| Height                         | 225 mm        |
| Box size                       | E02           |
| Polarity                       | ETN 0         |
| Terminal Type                  | EN taper post |
| Hold Down                      | B1            |
| Weights (subject of variation) | 12.50 kg      |