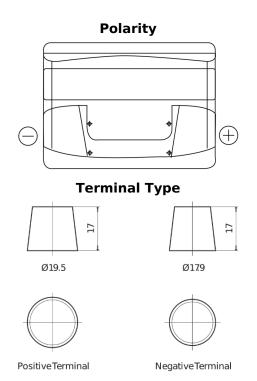

## **Superline SB442**

| Part number                    | SB442         |
|--------------------------------|---------------|
| Technology                     | Flooded       |
| EAN/GTIN                       | 3661024064606 |
| Voltage                        | 12 V          |
| Capacity                       | 44.0 Ah       |
| CCA                            | 420 A         |
| Length                         | 207 mm        |
| Width                          | 175 mm        |
| Height                         | 175 mm        |
| Box size                       | LB1           |
| Polarity                       | ETN 0         |
| Terminal Type                  | EN taper post |
| Hold Down                      | B13           |
| Weights (subject of variation) | 10.60 kg      |