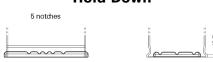

## **Superline SB442**

| Part number                    | SB442         |
|--------------------------------|---------------|
| Technology                     | Flooded       |
| EAN/GTIN                       | 3661024064606 |
| Voltage                        | 12 V          |
| Capacity                       | 44.0 Ah       |
| CCA                            | 420 A         |
| Length                         | 207 mm        |
| Width                          | 175 mm        |
| Height                         | 175 mm        |
| Box size                       | LB1           |
| Polarity                       | ETN 0         |
| Terminal Type                  | EN taper post |
| Hold Down                      | B13           |
| Weights (subject of variation) | 10.60 kg      |

## **Hold Down**

Design, features and specifications are subject to change without notice. We disclaim any representation or warranty, express or implied, concerning the data or recommendations, and in no event shall be liable for any loss or damage claimed to have arisen as a result. Some products may not be available in your local market.