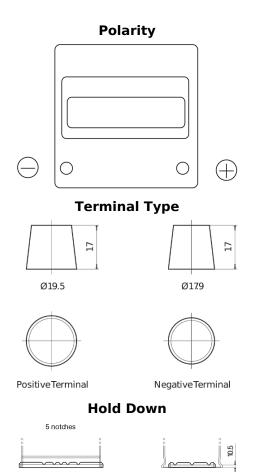

## **Superline SB440**

| Part number                    | SB440         |
|--------------------------------|---------------|
| Technology                     | Flooded       |
| EAN/GTIN                       | 3661024064507 |
| Voltage                        | 12 V          |
| Capacity                       | 44.0 Ah       |
| CCA                            | 400 A         |
| Length                         | 175 mm        |
| Width                          | 175 mm        |
| Height                         | 190 mm        |
| Box size                       | L00           |
| Polarity                       | ETN 0         |
| Terminal Type                  | EN taper post |
| Hold Down                      | B13           |
| Weights (subject of variation) | 10.70 kg      |