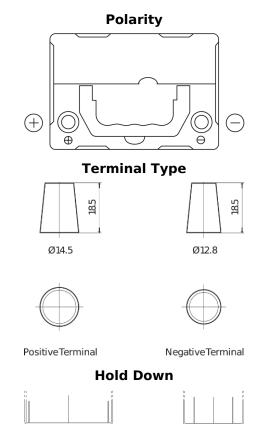

## **Superline SB357**

| Part number                    | SB357          |
|--------------------------------|----------------|
| Technology                     | Flooded        |
| EAN/GTIN                       | 3661024064347  |
| Voltage                        | 12 V           |
| Capacity                       | 35.0 Ah        |
| CCA                            | 240 A          |
| Length                         | 187 mm         |
| Width                          | 127 mm         |
| Height                         | 220 mm         |
| Box size                       | B19            |
| Polarity                       | ETN 1          |
| Terminal Type                  | JIS taper post |
| Hold Down                      | В0             |
| Weights (subject of variation) | 8.90 kg        |