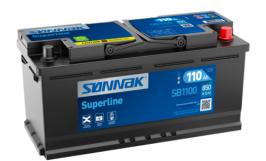

## Superline SB1100

| Part number                    | SB1100        |
|--------------------------------|---------------|
| Technology                     | Flooded       |
| EAN/GTIN                       | 3661024066235 |
| Voltage                        | 12 V          |
| Capacity                       | 110.0 Ah      |
| CCA                            | 850 A         |
| Length                         | 392 mm        |
| Width                          | 175 mm        |
| Height                         | 190 mm        |
| Box size                       | L06           |
| Polarity                       | ETN 0         |
| Terminal Type                  | EN taper post |
| Hold Down                      | B13           |
| Weights (subject of variation) | 26.30 kg      |
|                                |               |