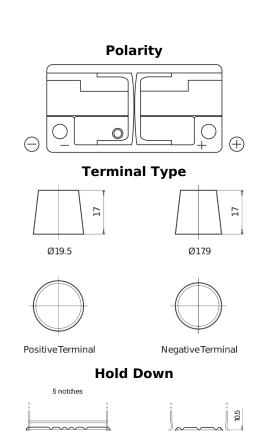

## Superline SB1100

| Part number                    | SB1100        |
|--------------------------------|---------------|
| Technology                     | Flooded       |
| EAN/GTIN                       | 3661024066235 |
| Voltage                        | 12 V          |
| Capacity                       | 110.0 Ah      |
| CCA                            | 850 A         |
| Length                         | 392 mm        |
| Width                          | 175 mm        |
| Height                         | 190 mm        |
| Box size                       | L06           |
| Polarity                       | ETN 0         |
| Terminal Type                  | EN taper post |
| Hold Down                      | B13           |
| Weights (subject of variation) | 26.30 kg      |
|                                |               |