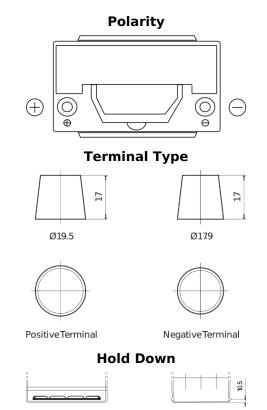

## **Powerline SA955**

| Part number                    | SA955         |
|--------------------------------|---------------|
| Technology                     | Flooded       |
| EAN/GTIN                       | 3661024064194 |
| Voltage                        | 12 V          |
| Capacity                       | 95.0 Ah       |
| CCA                            | 800 A         |
| Length                         | 306 mm        |
| Width                          | 173 mm        |
| Height                         | 222 mm        |
| Box size                       | D31           |
| Polarity                       | ETN 1         |
| Terminal Type                  | EN taper post |
| Hold Down                      | Korean B1     |
| Weights (subject of variation) | 21.40 kg      |