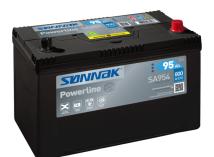

## **Powerline SA954**

| Part number         | SA954         | Polarity                            |
|---------------------|---------------|-------------------------------------|
| Technology          | Flooded       |                                     |
| EAN/GTIN            | 3661024064187 |                                     |
| Voltage             | 12 V          |                                     |
| Capacity            | 95.0 Ah       |                                     |
| CCA                 | 800 A         |                                     |
| Length              | 306 mm        | Terminal Type                       |
| Width               | 173 mm        |                                     |
| Height              | 222 mm        |                                     |
| Box size            | D31           | Ø19.5 Ø179                          |
| Polarity            | ETN 0         | 13.5                                |
| Terminal Type       | EN taper post | $\square$                           |
| Hold Down           | Korean B1     |                                     |
| Weights (subject of | 21.40 kg      |                                     |
| variation)          |               | Positive Terminal Negative Terminal |
|                     |               | Hold Down                           |
|                     |               |                                     |