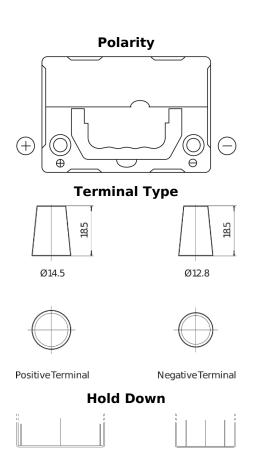

## Plus CB357

| Part number                    | CB357          |
|--------------------------------|----------------|
| Technology                     | Flooded        |
| EAN/GTIN                       | 3661024014342  |
| Voltage                        | 12 V           |
| Capacity                       | 35.0 Ah        |
| CCA                            | 240 A          |
| Length                         | 187 mm         |
| Width                          | 127 mm         |
| Height                         | 220 mm         |
| Box size                       | B19            |
| Polarity                       | ETN 1          |
| Terminal Type                  | JIS taper post |
| Hold Down                      | B0             |
| Weights (subject of variation) | 8.90 kg        |
|                                |                |