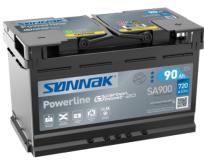

## **Powerline SA900**

| Part number                    | SA900         |
|--------------------------------|---------------|
| Technology                     | Flooded       |
| EAN/GTIN                       | 3661024066259 |
| Voltage                        | 12 V          |
| Capacity                       | 90.0 Ah       |
| CCA                            | 720 A         |
| Length                         | 315 mm        |
| Width                          | 175 mm        |
| Height                         | 190 mm        |
| Box size                       | L04           |
| Polarity                       | ETN 0         |
| Terminal Type                  | EN taper post |
| Hold Down                      | B13           |
| Weights (subject of variation) | 19.70 kg      |