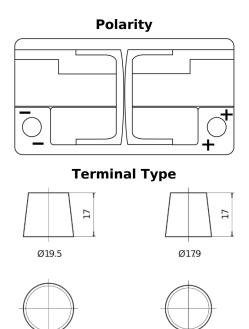

## **Powerline SA900**

| Part number                    | SA900         |
|--------------------------------|---------------|
| Technology                     | Flooded       |
| EAN/GTIN                       | 3661024066259 |
| Voltage                        | 12 V          |
| Capacity                       | 90.0 Ah       |
| CCA                            | 720 A         |
| Length                         | 315 mm        |
| Width                          | 175 mm        |
| Height                         | 190 mm        |
| Box size                       | L04           |
| Polarity                       | ETN 0         |
| Terminal Type                  | EN taper post |
| Hold Down                      | B13           |
| Weights (subject of variation) | 19.70 kg      |

## Hold Down

**Negative**Terminal

PositiveTerminal

Design, features and specifications are subject to change without notice. We disclaim any representation or warranty, express or implied, concerning the data or recommendations, and in no event shall be liable for any loss or damage claimed to have arisen as a result. Some products may not be available in your local market.