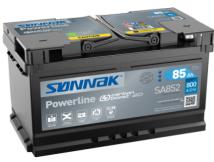

## **Powerline SA852**

| Part number                    | SA852         |
|--------------------------------|---------------|
| Technology                     | Flooded       |
| EAN/GTIN                       | 3661024064293 |
| Voltage                        | 12 V          |
| Capacity                       | 85.0 Ah       |
| CCA                            | 800 A         |
| Length                         | 315 mm        |
| Width                          | 175 mm        |
| Height                         | 175 mm        |
| Box size                       | LB4           |
| Polarity                       | ETN 0         |
| Terminal Type                  | EN taper post |
| Hold Down                      | B13           |
| Weights (subject of variation) | 18.60 kg      |