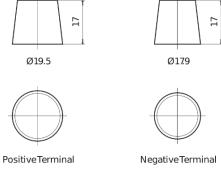

0**



| Part number                    | SA770         |
|--------------------------------|---------------|
| Technology                     | Flooded       |
| EAN/GTIN                       | 3661024064248 |
| Voltage                        | 12 V          |
| Capacity                       | 77.0 Ah       |
| CCA                            | 760 A         |
| Length                         | 278 mm        |
| Width                          | 175 mm        |
| Height                         | 190 mm        |
| Box size                       | L03           |
| Polarity                       | ETN 0         |
| Terminal Type                  | EN taper post |
| Hold Down                      | B13           |
| Weights (subject of variation) | 17.50 kg      |

## Polarity Terminal Type



## **Hold Down**



Design, features and specifications are subject to change without notice. We disclaim any representation or warranty, express or implied, concerning the data or recommendations, and in no event shall be liable for any loss or damage claimed to have arisen as a result. Some products may not be available in your local market.