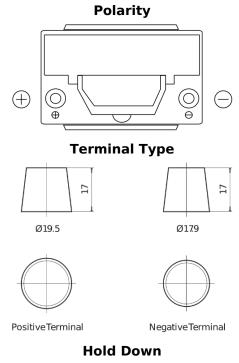

## **Powerline SA755**

| Part number                    | SA755         |
|--------------------------------|---------------|
| Technology                     | Flooded       |
| EAN/GTIN                       | 3661024064170 |
| Voltage                        | 12 V          |
| Capacity                       | 75.0 Ah       |
| CCA                            | 630 A         |
| Length                         | 270 mm        |
| Width                          | 173 mm        |
| Height                         | 222 mm        |
| Box size                       | D26           |
| Polarity                       | ETN 1         |
| Terminal Type                  | EN taper post |
| Hold Down                      | Korean B1+B6  |
| Weights (subject of variation) | 17.40 kg      |