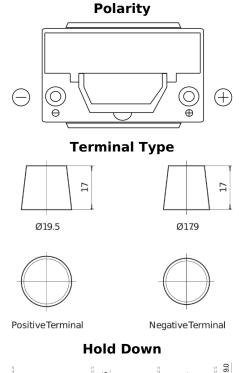

## **Powerline SA754**

| Part number                    | SA754         |
|--------------------------------|---------------|
| Technology                     | Flooded       |
| EAN/GTIN                       | 3661024064163 |
| Voltage                        | 12 V          |
| Capacity                       | 75.0 Ah       |
| CCA                            | 630 A         |
| Length                         | 270 mm        |
| Width                          | 173 mm        |
| Height                         | 222 mm        |
| Box size                       | D26           |
| Polarity                       | ETN 0         |
| Terminal Type                  | EN taper post |
| Hold Down                      | Korean B1+B6  |
| Weights (subject of variation) | 17.40 kg      |