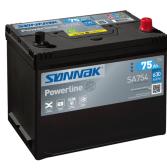

## **Powerline SA754**

| Part number                    | SA754         |
|--------------------------------|---------------|
| Technology                     | Flooded       |
| EAN/GTIN                       | 3661024064163 |
| Voltage                        | 12 V          |
| Capacity                       | 75.0 Ah       |
| CCA                            | 630 A         |
| Length                         | 270 mm        |
| Width                          | 173 mm        |
| Height                         | 222 mm        |
| Box size                       | D26           |
| Polarity                       | ETN 0         |
| Terminal Type                  | EN taper post |
| Hold Down                      | Korean B1+B6  |
| Weights (subject of variation) | 17.40 kg      |