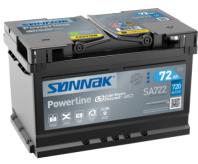

## **Powerline SA722**

| Part number                    | SA722         |
|--------------------------------|---------------|
| Technology                     | Flooded       |
| EAN/GTIN                       | 3661024064286 |
| Voltage                        | 12 V          |
| Capacity                       | 72.0 Ah       |
| CCA                            | 720 A         |
| Length                         | 278 mm        |
| Width                          | 175 mm        |
| Height                         | 175 mm        |
| Box size                       | LB3           |
| Polarity                       | ETN 0         |
| Terminal Type                  | EN taper post |
| Hold Down                      | B13           |
| Weights (subject of variation) | 15.90 kg      |