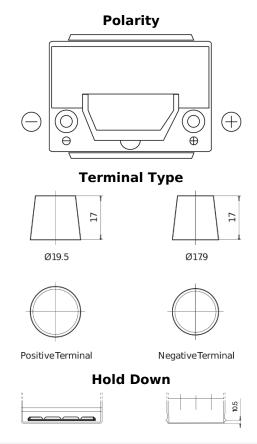

## **Powerline SA654**

| Part number                    | SA654         |
|--------------------------------|---------------|
| Technology                     | Flooded       |
| EAN/GTIN                       | 3661024064149 |
| Voltage                        | 12 V          |
| Capacity                       | 65.0 Ah       |
| CCA                            | 580 A         |
| Length                         | 230 mm        |
| Width                          | 173 mm        |
| Height                         | 222 mm        |
| Box size                       | D23           |
| Polarity                       | ETN 0         |
| Terminal Type                  | EN taper post |
| Hold Down                      | Korean B1     |
| Weights (subject of variation) | 16.00 kg      |