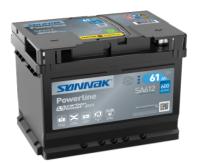

## **Powerline SA612**

| Part number                    | SA612         |
|--------------------------------|---------------|
| Technology                     | Flooded       |
| EAN/GTIN                       | 3661024064279 |
| Voltage                        | 12 V          |
| Capacity                       | 61.0 Ah       |
| CCA                            | 600 A         |
| Length                         | 242 mm        |
| Width                          | 175 mm        |
| Height                         | 175 mm        |
| Box size                       | LB2           |
| Polarity                       | ETN 0         |
| Terminal Type                  | EN taper post |
| Hold Down                      | B13           |
| Weights (subject of variation) | 14.00 kg      |
| variación                      |               |