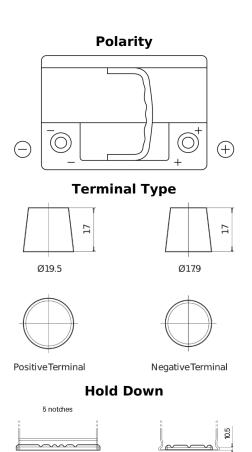

## **Powerline SA612**

| Part number                    | SA612         |
|--------------------------------|---------------|
| Technology                     | Flooded       |
| EAN/GTIN                       | 3661024064279 |
| Voltage                        | 12 V          |
| Capacity                       | 61.0 Ah       |
| CCA                            | 600 A         |
| Length                         | 242 mm        |
| Width                          | 175 mm        |
| Height                         | 175 mm        |
| Box size                       | LB2           |
| Polarity                       | ETN 0         |
| Terminal Type                  | EN taper post |
| Hold Down                      | B13           |
| Weights (subject of variation) | 14.00 kg      |
| variación                      |               |