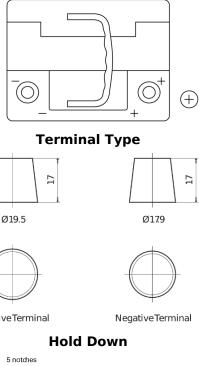

## **Powerline SA530**

| Part number                    | SA530         | Polarity           |
|--------------------------------|---------------|--------------------|
| Technology                     | Flooded       |                    |
| EAN/GTIN                       | 3661024064200 |                    |
| Voltage                        | 12 V          | \                  |
| Capacity                       | 53.0 Ah       |                    |
| CCA                            | 540 A         |                    |
| Length                         | 207 mm        |                    |
| Width                          | 175 mm        | Terminal Ty        |
| Height                         | 190 mm        |                    |
| Box size                       | L01           | 11                 |
| Polarity                       | ETN 0         |                    |
| Terminal Type                  | EN taper post | Ø19.5              |
| Hold Down                      | B13           |                    |
| Weights (subject of variation) | 12.70 kg      |                    |
|                                |               | PositiveTerminal N |