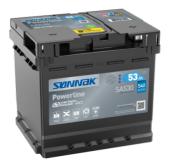

## **Powerline SA530**

| Part number                    | SA530         | Polarity           |
|--------------------------------|---------------|--------------------|
| Technology                     | Flooded       |                    |
| EAN/GTIN                       | 3661024064200 |                    |
| Voltage                        | 12 V          | \                  |
| Capacity                       | 53.0 Ah       |                    |
| CCA                            | 540 A         |                    |
| Length                         | 207 mm        |                    |
| Width                          | 175 mm        | Terminal Ty        |
| Height                         | 190 mm        |                    |
| Box size                       | L01           | 11                 |
| Polarity                       | ETN 0         |                    |
| Terminal Type                  | EN taper post | Ø19.5              |
| Hold Down                      | B13           |                    |
| Weights (subject of variation) | 12.70 kg      |                    |
|                                |               | PositiveTerminal N |