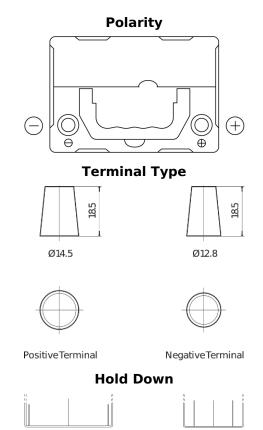

## Plus CB356

| Part number                    | CB356          |
|--------------------------------|----------------|
| Technology                     | Flooded        |
| EAN/GTIN                       | 3661024014335  |
| Voltage                        | 12 V           |
| Capacity                       | 35.0 Ah        |
| CCA                            | 240 A          |
| Length                         | 187 mm         |
| Width                          | 127 mm         |
| Height                         | 220 mm         |
| Box size                       | B19            |
| Polarity                       | ETN 0          |
| Terminal Type                  | JIS taper post |
| Hold Down                      | В0             |
| Weights (subject of variation) | 8.90 kg        |