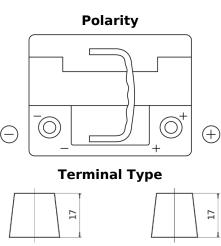

## **Powerline SA472**

| Part number                    | SA472         |
|--------------------------------|---------------|
| Technology                     | Flooded       |
| EAN/GTIN                       | 3661024064262 |
| Voltage                        | 12 V          |
| Capacity                       | 47.0 Ah       |
| CCA                            | 450 A         |
| Length                         | 207 mm        |
| Width                          | 175 mm        |
| Height                         | 175 mm        |
| Box size                       | LB1           |
| Polarity                       | ETN 0         |
| Terminal Type                  | EN taper post |
| Hold Down                      | B13           |
| Weights (subject of variation) | 11.40 kg      |