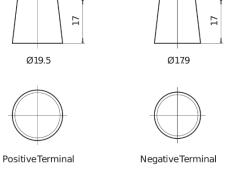

## **Powerline SA472**

| Part number                    | SA472         |
|--------------------------------|---------------|
| Technology                     | Flooded       |
| EAN/GTIN                       | 3661024064262 |
| Voltage                        | 12 V          |
| Capacity                       | 47.0 Ah       |
| CCA                            | 450 A         |
| Length                         | 207 mm        |
| Width                          | 175 mm        |
| Height                         | 175 mm        |
| Box size                       | LB1           |
| Polarity                       | ETN 0         |
| Terminal Type                  | EN taper post |
| Hold Down                      | B13           |
| Weights (subject of variation) | 11.40 kg      |