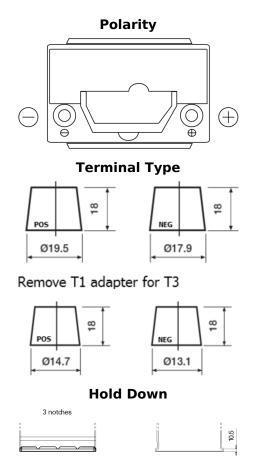

## **Powerline SA456**

| Part number                    | SA456          |
|--------------------------------|----------------|
| Technology                     | Flooded        |
| EAN/GTIN                       | 3661024064125  |
| Voltage                        | 12 V           |
| Capacity                       | 45.0 Ah        |
| CCA                            | 390 A          |
| Length                         | 237 mm         |
| Width                          | 127 mm         |
| Height                         | 227 mm         |
| Box size                       | B24            |
| Polarity                       | ETN 0          |
| Terminal Type                  | JIS taper post |
| Hold Down                      | B1             |
| Weights (subject of variation) | 11.80 kg       |