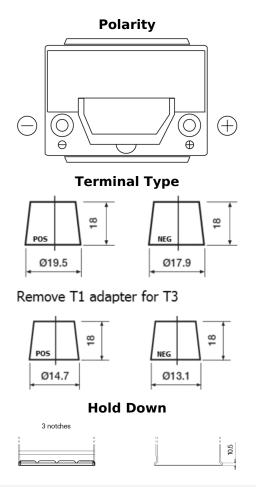

## **Powerline SA406**

| Part number                    | SA406          |
|--------------------------------|----------------|
| Technology                     | Flooded        |
| EAN/GTIN                       | 3661024066570  |
| Voltage                        | 12 V           |
| Capacity                       | 40.0 Ah        |
| CCA                            | 350 A          |
| Length                         | 187 mm         |
| Width                          | 127 mm         |
| Height                         | 220 mm         |
| Box size                       | B19            |
| Polarity                       | ETN 0          |
| Terminal Type                  | JIS taper post |
| Hold Down                      | B1             |
| Weights (subject of variation) | 9.30 kg        |
|                                |                |