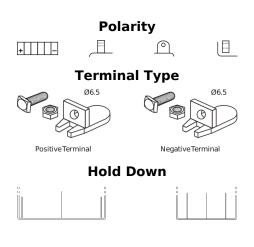

## GEL GEL12-30

| Part number                    | GEL12-30         |
|--------------------------------|------------------|
| Technology                     | GEL              |
| EAN/GTIN                       | 3661024034081    |
| Voltage                        | 12 V             |
| Capacity                       | 30.0 Ah          |
| CCA                            | 180 A            |
| Length                         | 197 mm           |
| Width                          | 132 mm           |
| Height                         | 186 mm           |
| Box size                       | U01              |
| Polarity                       | ETN 1            |
| Terminal Type                  | EN full Ford lug |
| Hold Down                      | B0               |
| Weights (subject of variation) | 11.10 kg         |