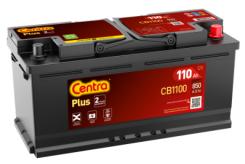

## Plus CB1100

| Part number                    | CB1100        |
|--------------------------------|---------------|
| Technology                     | Flooded       |
| EAN/GTIN                       | 3661024016230 |
| Voltage                        | 12 V          |
| Capacity                       | 110.0 Ah      |
| CCA                            | 850 A         |
| Length                         | 392 mm        |
| Width                          | 175 mm        |
| Height                         | 190 mm        |
| Box size                       | L06           |
| Polarity                       | ETN 0         |
| Terminal Type                  | EN taper post |
| Hold Down                      | B13           |
| Weights (subject of variation) | 26.30 kg      |