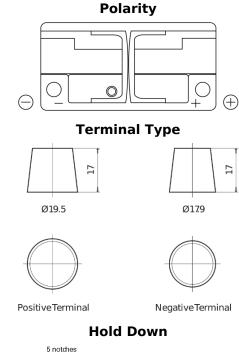

## Plus CB1100

| Part number                    | CB1100        |
|--------------------------------|---------------|
| Technology                     | Flooded       |
| EAN/GTIN                       | 3661024016230 |
| Voltage                        | 12 V          |
| Capacity                       | 110.0 Ah      |
| CCA                            | 850 A         |
| Length                         | 392 mm        |
| Width                          | 175 mm        |
| Height                         | 190 mm        |
| Box size                       | L06           |
| Polarity                       | ETN 0         |
| Terminal Type                  | EN taper post |
| Hold Down                      | B13           |
| Weights (subject of variation) | 26.30 kg      |