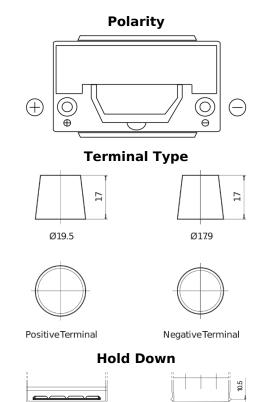

## **Futura CA955**

| Part number                    | CA955         |
|--------------------------------|---------------|
| Technology                     | Flooded       |
| EAN/GTIN                       | 3661024016537 |
| Voltage                        | 12 V          |
| Capacity                       | 95.0 Ah       |
| CCA                            | 800 A         |
| Length                         | 306 mm        |
| Width                          | 173 mm        |
| Height                         | 222 mm        |
| Box size                       | D31           |
| Polarity                       | ETN 1         |
| Terminal Type                  | EN taper post |
| Hold Down                      | Korean B1     |
| Weights (subject of variation) | 21.40 kg      |