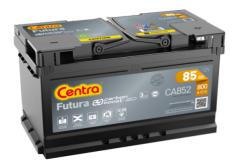

## Futura CA852

| Part number                    | CA852         |
|--------------------------------|---------------|
| Technology                     | Flooded       |
| EAN/GTIN                       | 3661024014298 |
| Voltage                        | 12 V          |
| Capacity                       | 85.0 Ah       |
| CCA                            | 800 A         |
| Length                         | 315 mm        |
| Width                          | 175 mm        |
| Height                         | 175 mm        |
| Box size                       | LB4           |
| Polarity                       | ETN 0         |
| Terminal Type                  | EN taper post |
| Hold Down                      | B13           |
| Weights (subject of variation) | 18.60 kg      |