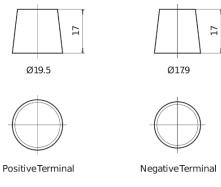

## Polarity Terminal Type

## **Futura CA770**

| Part number                    | CA770         |
|--------------------------------|---------------|
| Technology                     | Flooded       |
| EAN/GTIN                       | 3661024014243 |
| Voltage                        | 12 V          |
| Capacity                       | 77.0 Ah       |
| CCA                            | 760 A         |
| Length                         | 278 mm        |
| Width                          | 175 mm        |
| Height                         | 190 mm        |
| Box size                       | L03           |
| Polarity                       | ETN 0         |
| Terminal Type                  | EN taper post |
| Hold Down                      | B13           |
| Weights (subject of variation) | 17.50 kg      |