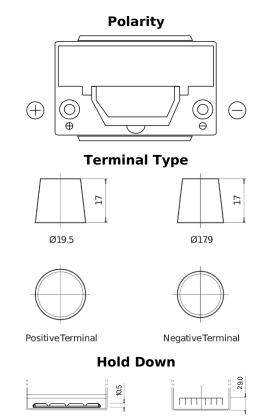

## **Futura CA755**

| Part number                    | CA755         |
|--------------------------------|---------------|
| Technology                     | Flooded       |
| EAN/GTIN                       | 3661024016513 |
| Voltage                        | 12 V          |
| Capacity                       | 75.0 Ah       |
| CCA                            | 630 A         |
| Length                         | 270 mm        |
| Width                          | 173 mm        |
| Height                         | 222 mm        |
| Box size                       | D26           |
| Polarity                       | ETN 1         |
| Terminal Type                  | EN taper post |
| Hold Down                      | Korean B1+B6  |
| Weights (subject of variation) | 17.40 kg      |