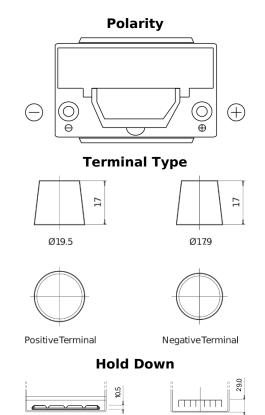

## **Futura CA754**

| Part number                    | CA754         |
|--------------------------------|---------------|
| Technology                     | Flooded       |
| EAN/GTIN                       | 3661024016506 |
| Voltage                        | 12 V          |
| Capacity                       | 75.0 Ah       |
| CCA                            | 630 A         |
| Length                         | 270 mm        |
| Width                          | 173 mm        |
| Height                         | 222 mm        |
| Box size                       | D26           |
| Polarity                       | ETN 0         |
| Terminal Type                  | EN taper post |
| Hold Down                      | Korean B1+B6  |
| Weights (subject of variation) | 17.40 kg      |