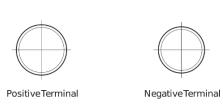

2**



| Part number                    | CA722         |
|--------------------------------|---------------|
| Technology                     | Flooded       |
| EAN/GTIN                       | 3661024014281 |
| Voltage                        | 12 V          |
| Capacity                       | 72.0 Ah       |
| CCA                            | 720 A         |
| Length                         | 278 mm        |
| Width                          | 175 mm        |
| Height                         | 175 mm        |
| Box size                       | LB3           |
| Polarity                       | ETN 0         |
| Terminal Type                  | EN taper post |
| Hold Down                      | B13           |
| Weights (subject of variation) | 15.90 kg      |

## Polarity Terminal Type



Ø179

Ø19.5

## **Hold Down**



Design, features and specifications are subject to change without notice. We disclaim any representation or warranty, express or implied, concerning the data or recommendations, and in no event shall be liable for any loss or damage claimed to have arisen as a result. Some products may not be available in your local market.